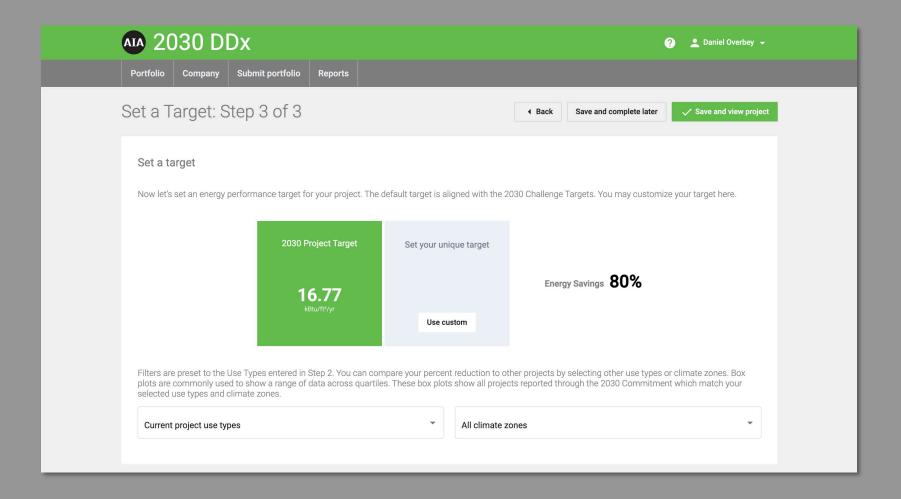

automatically by Zero Tool based on CBECS2003 or |
| Use Туре                                                                                                                                            |                                     | Area<br>ft <sup>2</sup>                                  |
| Lodging - Hotel/Motel                                                                                                                               | <b>*</b>                            | 65000 —                                                  |
|                                                                                                                                                     |                                     | TOTAL - 65000 00 ft2                                     |



#### Browning Day - DDx Project Data

The firm needs to provide an update to this project in our annual reporting.

This is a request for "best available information" ... if uncertain just put in your best educated guess.

⊘

djoverbey@gmail.com Switch account

🏹 Not shared

\* Indicates required question

Project Number and Name (e.g., "20050 - Clowes Lobby Renovation") \*

Your answer

Project Status (i.e., Active / On Hold / Complete / Cancelled) \*

Choose

Reporting Phase (e.g., Concept, Schematic Design, etc.) \*

-

Choose

Project Type (Interior only or whole building) \*

-

-

Choose

| https://forms.gle/u8zWtibsYxMFXxsAA